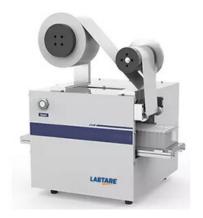

## MICROPLATE SEALER LTHMG8-3

## MICROPLATE SEALER LTHMG8-3

Used in Pharmaceuticals, Mobile inspection laboratories, Disease prevention and control centers, Food Industry, Beverage Industry.

Also known as Screw on capping machine.

## LTHMG8-3 MICROPLATE SEALER

Fully automatic and one key operation, no need of additional manual operation Adapts to varieties of plate types

Adjustable sealing pressure

A variety of communication interfaces are reserved, which can be quickly connected to other machines

## **SPECIFICATIONS**

| Model          | LTHMG8-3                                                                            |
|----------------|-------------------------------------------------------------------------------------|
| Positions      | 1pc                                                                                 |
| Method         | Cold Seal                                                                           |
| Speed          | <16s/plate                                                                          |
| Operating Mode | Manual plate change, automatic sealing                                              |
| Application    | PCR plate, deep well plate and micro-plate conforming to SBS standard(Customizable) |
| Control Mode   | Buttons                                                                             |
| Interface      | USB                                                                                 |
| External Size  | 310x380x410 mm                                                                      |
| Package Size   | 454x382x464 mm                                                                      |
| Weight         | Net Weight- 16.5kg Gross Weight- 20.5kg                                             |
| 75 W           | Power Supply                                                                        |