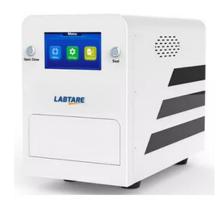

## MICROPLATE SEALER LTHMG8-4

## MICROPLATE SEALER LTHMG8-4

Used in Food Industry, Beverage Industry, Bio-medicine, Inspection institutions, Pharmaceuticals. Also known as Screw on capping machine.

## **LTHMG8-4** MICROPLATE SEALER

4.3-inch touch screen, easy to operate

Real-time observation of the operating state of the instrument, can be used as a single machine

Customize the sealing temperature as required

Complete the whole process automatically, with stable results and good repeatability

Suitable for a variety of heat sealing films

Multifunctional limit column to prevent heat seal film offset

With emergency stop function and standby function