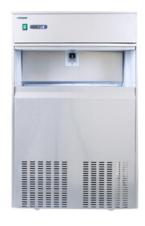

## ICE FLAKER LTICE10-10

## ICE FLAKER LTICE10-10

Used in Pharmaceutical, Refrigerated perishables, Food industries, Biochemical and biological studies, Medical laboratories, Beverage industries, Healthcare.

Also known as Flake Ice Maker, Ice Machine, Laboratory Ice Flaker.

## LTICE10-10 ICE FLAKER

High quality stainless steel construction
Fully automatic operation system
Fluorine-free foam thermal cover ensures good insulation
High speed compact clear flake ice-production
Advanced self-checking mode function
Power-overloading, water shortage and ice storage full protection

Large output and energy efficient

Easy to clean storage bin

## **SPECIFICATIONS**

| Model                | LTICE10-10      |
|----------------------|-----------------|
| Capacity             | 200 kg/24 h     |
| Storage Bin Capacity | 60 kg           |
| Refrigerant          | R134a           |
| Condenser Type       | Air cooled      |
| Overall Dimension    | 680x611x1100 mm |
| Packing Dimension    | 750x675x1150 mm |
| Weight               | 80/85 kg        |
| Power                | 1040 W          |
| Power Supply         | 220 V, 60 Hz    |