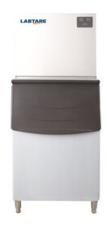

## CUBE ICE MAKER LTICE10-13

## **CUBE ICE MAKER LTICE10-13**

Used in Healthcare, Food industries, Refrigerated perishables, Biochemical and biological studies, Medical laboratories, Beverage industries, Pharmaceutical.

Also known as Ice Cuber Machine, Laboratory Cube Ice Maker.

## LTICE10-13 CUBE ICE MAKER

High grade stainless steel SUS304 is used which is anticorrosive and durable. The compact structure is simple and space-saving.

Fully automatically computer controlled, convenient for use.

## **SPECIFICATIONS**

| Model                | LTICE10-13     |
|----------------------|----------------|
| Capacity             | 200 kg/24 h    |
| Storage Bin Capacity | 145 kg         |
| Refrigerant          | R134a / R404a  |
| Condenser Type       | Water cooled   |
| Machine Head         | 565x600x560 mm |
| Cabinet              | 565x800x900 mm |
| Packing Machine Head | 650x640x850 mm |
| Packing Cabinet      | 600x850x980 mm |
| Weight               | 71/79 kg       |
| Power Supply         | 220 V, 60 Hz   |