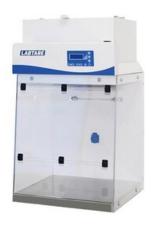

## COMPOUNDING HOOD HEPA FILTERED ENCLOSURE LTLAM14-1

Used in Research, Pharmaceutical, Medical, Manufacturing areas, Electronic setors, Industrial sectors, Laboratory, Healthcare.

Also known as Desktop Laminar Air flow, Benchtop Laminar Air Flow, Laminar Flow Cabinet, Clean Bench, Laboratory Laminar Flow, Laboratory Laminar Air Flow, Tissue Culture Hood, Laminar Air Flow Cabinet, Minimal-Turbulence Air Flow, Laminar Flow Cabinet, Laminar Flow Hood, Laminar Flow.

## LTLAM14-1 COMPOUNDING HOOD HEPA FILTERED ENCLOSURE

## **SPECIFICATIONS**

| Model               | LTLAM14-1                                             |
|---------------------|-------------------------------------------------------|
| Туре                | Desktop Laminar Flow                                  |
| Airflow Velocity    | 0.3~0.5m/s                                            |
| Filter              | HEPA Filter                                           |
| Pre-Filter          | Polyester fiber, washable                             |
| Max Opening         | 590mm                                                 |
| Main Body Material  | Cold-rolled steel with anti-bacteria power coating    |
| Work Table Material | 304 stainless steel                                   |
| Front Window        | Manual, acrylic material                              |
| UV Lamp             | 8W x1 Emission of 253.7 nanometers                    |
| LED Lamp            | 4W x1                                                 |
| Display             | LCD Display                                           |
| Noise               | ≤60dB                                                 |
| Standard Accessory  | HEPA filter, LED lamp, UV lamp x2, Waterproof socket. |
| Optional Accessory  | Base stand                                            |
| Internal Size       | 580Wx520Dx610H mm                                     |
| External Size       | 600Wx580Dx1060H mm                                    |
| Package Size        | 760Wx740Dx1280H mm                                    |
| Gross Weight        | 90kg                                                  |