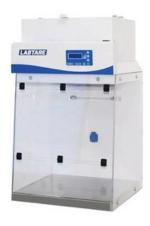

## COMPOUNDING HOOD HEPA FILTERED ENCLOSURE LTLAM14-2

Used in Research, Pharmaceutical, Medical, Manufacturing areas, Electronic setors, Industrial sectors, Laboratory, Healthcare.

Also known as Desktop Laminar Air flow, Benchtop Laminar Air Flow, Laminar Flow Cabinet, Clean Bench, Laboratory Laminar Flow, Laboratory Laminar Air Flow, Tissue Culture Hood, Laminar Air Flow Cabinet, Minimal-Turbulence Air Flow, Laminar Flow Cabinet, Laminar Flow Hood, Laminar Flow.

## LTLAM14-2 COMPOUNDING HOOD HEPA FILTERED ENCLOSURE

## **SPECIFICATIONS**

| Model               | LTLAM14-2                                                      |
|---------------------|----------------------------------------------------------------|
| Туре                | Desktop Laminar Flow                                           |
| Airflow Velocity    | 0.3~0.8m/s                                                     |
| Filter              | Active Carbon Filter                                           |
| Pre-Filter          | /                                                              |
| Max Opening         | 590mm                                                          |
| Main Body Material  | Cold-rolled steel with anti-bacteria power coating             |
| Work Table Material | 304 stainless steel                                            |
| Front Window        | Manual, acrylic material                                       |
| UV Lamp             | 8W x1 Emission of 253.7 nanometers                             |
| LED Lamp            | 4W x1                                                          |
| Display             | LCD Display                                                    |
| Noise               | ≤60dB                                                          |
| Standard Accessory  | Active carbon filter, LED lamp, UV lamp x2, Waterproof socket. |
| Optional Accessory  | Base stand                                                     |
| Internal Size       | 580Wx520Dx610H mm                                              |
| External Size       | 600Wx580Dx1060H mm                                             |
| Package Size        | 760Wx740Dx1280H mm                                             |
| Gross Weight        | 90kg                                                           |