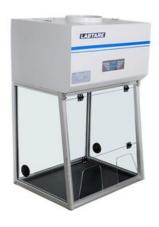

## COMPOUNDING HOOD HEPA FILTERED ENCLOSURE LTLAM14-4

Used in Research, Pharmaceutical, Medical, Manufacturing areas, Electronic setors, Industrial sectors, Laboratory, Healthcare.

Also known as Desktop Laminar Air flow, Benchtop Laminar Air Flow, Laminar Flow Cabinet, Clean Bench, Laboratory Laminar Flow, Laboratory Laminar Air Flow, Tissue Culture Hood, Laminar Air Flow Cabinet, Minimal-Turbulence Air Flow, Laminar Flow Cabinet, Laminar Flow Hood, Laminar Flow.

## LTLAM14-4 COMPOUNDING HOOD HEPA FILTERED ENCLOSURE

## **SPECIFICATIONS**

| Model               | LTLAM14-4                                                                      |
|---------------------|--------------------------------------------------------------------------------|
| Туре                | Desktop Laminar Flow                                                           |
| Airflow Velocity    | 0.3~0.5m/s                                                                     |
| Filter              | Active Carbon Filter                                                           |
| Pre-Filter          | /                                                                              |
| Max Opening         | 660mm                                                                          |
| Main Body Material  | Cold-rolled steel with anti-bacteria power coating                             |
| Work Table Material | 304 stainless steel                                                            |
| Front Window        | Manual, acrylic material                                                       |
| UV Lamp             | 15W x1 Emission of 253.7 nanometers                                            |
| LED Lamp            | 4W x2                                                                          |
| Display             | LED Display                                                                    |
| Noise               | ≤60dB                                                                          |
| Standard Accessory  | Active carbon filter, LED lamp x2, 4 meters PVC exhaust duct, Diameter: 250mm. |
| Optional Accessory  | Base stand, UV lamp x2                                                         |
| Internal Size       | 640Wx550Dx700H mm                                                              |
| External Size       | 700Wx620Dx1150H mm                                                             |
| Package Size        | 840Wx760Dx1400H mm                                                             |
| Gross Weight        | 100kg                                                                          |