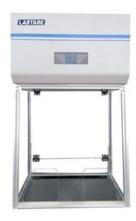

## LTLAM14-5 COMPOUNDING HOOD HEPA FILTERED ENCLOSURE

## **SPECIFICATIONS**

| Model               | LTLAM14-5                                                                                   |
|---------------------|---------------------------------------------------------------------------------------------|
| Туре                | Desktop Laminar Flow                                                                        |
| Airflow Velocity    | 0.3~0.8m/s                                                                                  |
| Filter              | Active Carbon Filter, HEPA Filter                                                           |
| Max Opening         | 660mm                                                                                       |
| Main Body Material  | Cold-rolled steel with anti-bacteria power coating                                          |
| Work Table Material | Solid physicochemical steel plate                                                           |
| Front Window        | Manual, acrylic material                                                                    |
| UV Lamp             | 15W x1 Emission of 253.7 nanometers                                                         |
| LED Lamp            | 12W x1                                                                                      |
| Display             | LED Display                                                                                 |
| Noise               | ≤60dB                                                                                       |
| Standard Accessory  | Active carbon filter, HEPA filter, LED lamp x1, 4 meters PVC exhaust duct, Diameter: 250mm. |
| Optional Accessory  | Base stand, UV lamp x2                                                                      |
| Internal Size       | 940Wx550Dx700H mm                                                                           |
| External Size       | 1000Wx620Dx1150H mm                                                                         |
| Package Size        | 1140Wx740Dx1340H mm                                                                         |
| Gross Weight        | 145kg                                                                                       |
| Consumption         | 200W                                                                                        |