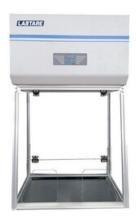

## COMPOUNDING HOOD HEPA FILTERED ENCLOSURE LTLAM14-6

Used in Research, Pharmaceutical, Medical, Manufacturing areas, Electronic setors, Industrial sectors, Laboratory, Healthcare.

Also known as Desktop Laminar Air flow, Benchtop Laminar Air Flow, Laminar Flow Cabinet, Clean Bench, Laboratory Laminar Flow, Laboratory Laminar Air Flow, Tissue Culture Hood, Laminar Air Flow Cabinet, Minimal-Turbulence Air Flow, Laminar Flow Cabinet, Laminar Flow Hood, Laminar Flow.

## LTLAM14-6 COMPOUNDING HOOD HEPA FILTERED ENCLOSURE

## **SPECIFICATIONS**

| Model               | LTLAM14-6                                                                                   |
|---------------------|---------------------------------------------------------------------------------------------|
| Туре                | Desktop Laminar Flow                                                                        |
| Airflow Velocity    | 0.3~0.8m/s                                                                                  |
| Filter              | Active Carbon Filter, HEPA Filter                                                           |
| Pre-Filter          | /                                                                                           |
| Max Opening         | 660mm                                                                                       |
| Main Body Material  | Cold-rolled steel with anti-bacteria power coating                                          |
| Work Table Material | Solid physicochemical steel plate                                                           |
| Front Window        | Manual, acrylic material                                                                    |
| UV Lamp             | 15W x1 Emission of 253.7 nanometers                                                         |
| LED Lamp            | 12W x1                                                                                      |
| Display             | LED Display                                                                                 |
| Noise               | ≤60dB                                                                                       |
| Standard Accessory  | Active carbon filter, HEPA filter, LED lamp x1, 4 meters PVC exhaust duct, Diameter: 250mm. |
| Optional Accessory  | Base stand, UV lamp x2                                                                      |
| Internal Size       | 1140Wx550Dx700H mm                                                                          |
| External Size       | 1200Wx620Dx1150H mm                                                                         |
| Package Size        | 1340Wx740Dx1360H mm                                                                         |
| Gross Weight        | 190kg                                                                                       |