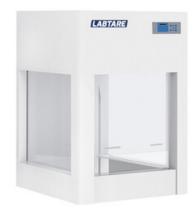

### LTLAM8-4 MINI VERTICAL LAMINAR AIR FLOW

#### Air speed adjustable.

Tabletop type, easy to carry and save space. Microprocessor control system, LED Display. HEPA filter with efficiency, 99.999% at 0.3um