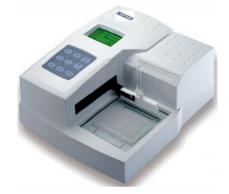

## MICROPLATE WASHER LTMCR9-1

Used in ELISA, Cell-Based Assays, Microsphere-Based Assays. Also known as Laboratory Microplate Washer.

## LTMCR9-1 MICROPLATE WASHER

Easy Windows operation system, large LCD display. Washes flat, U and V-bottom strips and plates. 12-way or 8-way manifold, automatic and manual positioning. Large memory up to 50 wash protocols can be programmed. Automatic monitoring for vacuum and pressure, automatic rinse cycle. Washing pressure volume and time adjustable. Liquid level detection and alert function. No special airtight bottle required for wash bottle. Easy maintenance.