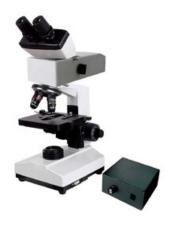

## LTMIC11-1 BIOLOGICAL MICROSCOPE

The model is of binocular viewing head with fluorescent straight illumination. The integration of structure design to save space. Valid mould proof design. It can be used under the high temperature and high humidity environment.

## **SPECIFICATIONS**

| Model                             | LTMIC11-1                                                                                                                        |
|-----------------------------------|----------------------------------------------------------------------------------------------------------------------------------|
| Viewing Head                      | Binocular head                                                                                                                   |
| Fluorescent Straight Illumination | B(Blue), G(Green) exciting light filter system O ordinary light system 100 W HBO super high-<br>pressured spherical mercury lamp |
| Protection Screen                 | Screen to resist the UV                                                                                                          |
| Power                             | AC input 220 V                                                                                                                   |
| Connecting Wire                   | With 2 connectors                                                                                                                |
| Fluorescent Free Objective        | 10X, 20X, 40X (S), 100X (S, Oil)                                                                                                 |
| Immersion Oil                     | Fluorescent free oil                                                                                                             |
| Power Supply                      | AC110 / 220 V ± 10 % , 50/60 Hz                                                                                                  |
| Package Size                      | 440x340x220 mm                                                                                                                   |
| Gross Weight                      | 17 kg                                                                                                                            |