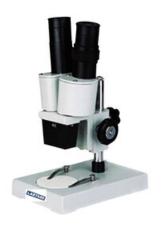

## LTMIC16-3 STEREO ZOOM MICROSCOPE

Excellent optical function with Natural light binocular illlumination. Innovative stand structure and sharp image display. Convenient operation and special design for viewing incubating cell tissue. Valid mould proof design. It can be used under the high temperature and high humidity environment.

## **SPECIFICATIONS**

| Model              | LTMIC16-3               |
|--------------------|-------------------------|
| Illumination       | Natural light Binocular |
| View Head And Body | Straight Head           |
| Objective          | 2X                      |
| Working Distance   | 80 mm                   |
| Eyepiece           | WF10X/20                |
| Power Supply       | NA                      |
| Package Size       | 300x200x150 mm          |
| Gross Weight       | 3 kg                    |