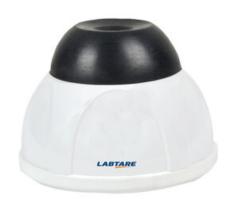

## **VORTEX MIXER LTMIX8-2**

Used in Mixing, Laboratory, Research, Medical. Also known as Laboratory Vortex Mixer.

## LTMIX8-2 VORTEX MIXER

The max. diameter of the tubes is up to 30mm. Suit for mixing tubes /centrifugal tubes with prominent mixing effect

Outer shell and test tube base are made of plastic which is resistant to chemical attack. The thick base makes operation very steady and reliable

12V low voltage power adapter built in, smart and portable