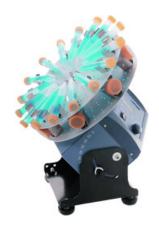

# TUBE ROTATOR LTROT10-2

# TUBE ROTATOR LTROT10-2

Used in Industrial, Clinical Laboratories, Academic Facilities, Environmental Applications, Food Technology, Wastewater Facilities.

Also known as Rotator, Laboratory Rotator.

### LTROT10-2 TUBE ROTATOR

The rotator comes with a disk type design

Digital control speed and allowing procedures to be accurate

LCD displays timer

End-over-end or rolling action, gives gentle but effective mixing

Adjustable speed range of 10 to 70rpm

Adjustable mixing angle between 0 and 90  $^{\circ}$ 

Used with a wide variety of accessories

Continuous and timed quiet operation