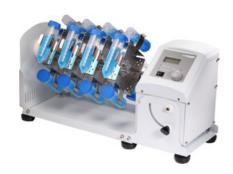

### LTROT10-4 TUBE ROTATOR

The rotator comes with a rotisserie type design
Digital control speed and allowing procedures to be accurate
LCD displays timer
End-over-end or rolling action, gives gentle but effective mixing
Adjustable speed range of 10 to 70 rpm
Used with a wide variety of accessories
Continuous and timed quiet operation

#### **SPECIFICATIONS**

| Model                         | LTROT10-4                   |
|-------------------------------|-----------------------------|
| Speed Range                   | 10-70 rpm                   |
| Permissible Relative Humidity | 0.8                         |
| Tilt Angle (°)                | 90                          |
| Operation                     | Continuous/ timed operation |
| Timer                         | Yes                         |
| Timing Range                  | 1-1199 min                  |
| Dimension                     | 510Dx190Wx260H mm           |
| Motor Type                    | DC motor                    |
| Protection Class              | IP21                        |
| Display                       | LCD                         |
| Weight                        | 8 kg                        |
| Power                         | 40 W                        |
| Power Supply                  | 100-240V, 50/60Hz           |