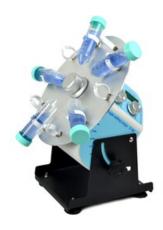

# **VERTICAL ROTATOR LTROT12-3**

Used in Industrial, Clinical Laboratories, Academic Facilities, Environmental Applications, Food Technology, Wastewater Facilities.

Also known as Rotator, Laboratory Rotator.

### LTROT12-3 VERTICAL ROTATOR

Humanized designed operation keyboard

LED display time and speed

Several optional turntable supplied, suit for the tubes from 1.5ml to 50ml

The turntable's gradient can be adjusted from 0 to 90 degree

Timing function

Beep alarm when program time ends

DC brushless motor, stable performance, low noise and long using life