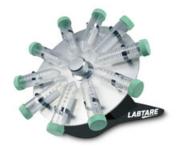

### LTROT8-2 TUBE ROTATOR

It can be used in the humid environment such as refrigerator and refrigerated cabinet. Several optional turntable supplied, suit for the tubes from 1.5ml to 50ml. One button to start/stop, easy to operate, can run for a long time, running smoothly without noise at 40 rpm.