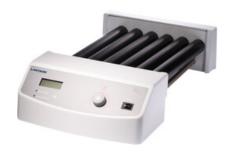

## TUBE ROLLER LTROT9-2

## TUBE ROLLER LTROT9-2

Used in Industrial, Clinical Laboratories, Academic Facilities, Environmental Applications, Food Technology, Wastewater Facilities.

Also known as Roller, Laboratory Roller.

## LTROT9-2 TUBE ROLLER

Rocking and rolling motions for complete mixing LCD display the speed and time
Speed range of 10-70 rpm
Six roller design with small footprint and easy clean
Designed for continuous or timed operation

## **SPECIFICATIONS**

| Model                 | LTROT9-2            |
|-----------------------|---------------------|
| Speed Range           | 10-70 rpm           |
| Roller Lenght         | 279 mm              |
| Amplitude             | 24 mm               |
| Maximum Load Capacity | 4 kg                |
| Operation             | Continuous or timed |
| Dimension             | 444Lx279Wx125H mm   |
| Motor Type            | DC brushless        |
| Weight                | 5.5 kg              |
| Power Supply          | 100-220V, 50/60Hz   |