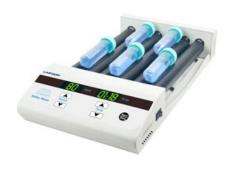

## TUBE ROLLER LTROT9-3

## TUBE ROLLER LTROT9-3

Used in Industrial, Clinical Laboratories, Academic Facilities, Environmental Applications, Food Technology, Wastewater Facilities.

Also known as Roller, Laboratory Roller.

## LTROT9-3 TUBE ROLLER

Compact and firm designed, simple operation, LED display time and speed.

Two types selectable - rolling type and rolling &rolling type and rolling & swinging type. Continuous working mode, safe and stable.

With stable performance motor, operation speed adjustable, max. speed to 80rpm. Low noise, long using life.

Can compatible with different size of tubes. Large range of application.