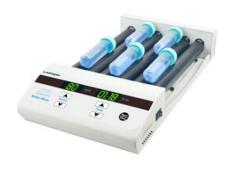

## TUBE ROLLER LTROT9-4

## TUBE ROLLER LTROT9-4

Used in Industrial, Clinical Laboratories, Academic Facilities, Environmental Applications, Food Technology, Wastewater Facilities.

Also known as Roller, Laboratory Roller.

## LTROT9-4 TUBE ROLLER

Compact and firm designed, simple operation, LED display time and speed.

Two types selectable - rolling type and rolling & swinging type. Continuous working mode, safe and stable.

With stable performance motor, operation speed adjustable, max. speed to 80rpm. Low noise, long using life.

Can compatible with different size of tubes. Large range of application.

## **SPECIFICATIONS**

| Model           | LTROT9-4                 |
|-----------------|--------------------------|
| Speed Range     | 5 ~ 80 rpm               |
| Operation Mode  | Rolling                  |
| Roller Quantity | 6                        |
| Roller Length   | 280 mm                   |
| Max. Load       | 4 kgs                    |
| Time Range      | 1min~99h59min            |
| Voltage         | AC 100~230V, 50/60 Hz    |
| Power           | 25 W                     |
| Fuse            | 250V, 1A, Φ5x20          |
| Dimension       | W.450 x D.260 x H.120 mm |