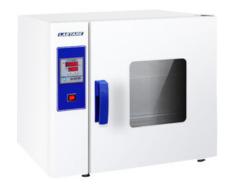

## **OVE12-225T DRYING OVEN**

Digital display all 304 stainless steel inner chamber and outer Intelligent PID control system Large observation window Tight buckle handle

#### **SPECIFICATIONS**

| Model                      | OVE12-225T     |
|----------------------------|----------------|
| Capacity                   | 225 L          |
| Temperature Accuracy       | ±1°C           |
| Temperature Fluctuation    | ±1%            |
| Timer Range                | 0-999 min      |
| Internal Dimention (WxDxH) | 600x500x750 mm |
| Overall Dimension (WxDxH)  | 965x770x980 mm |
| Weight                     | 94/103 kg      |
| Power                      | 2500 W         |
| Power Supply               | 220 V, 50 Hz   |