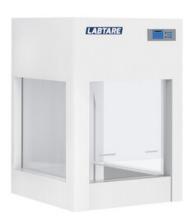

## LTLAM8-4 MINI VERTICAL LAMINAR AIR FLOW

Air speed adjustable.

Tabletop type, easy to carry and save space. Microprocessor control system, LED Display. HEPA filter with efficiency, 99.999% at 0.3um

#### **SPECIFICATIONS**

| Model               | LTLAM8-4                                                 |
|---------------------|----------------------------------------------------------|
| Type                | Desktop Laminar Flow                                     |
| Air Flow Velocity   | ≥0.5m/s                                                  |
| Filter              | Active Carbon Filter, HEPA Filter                        |
| Pre-Filter          | /                                                        |
| Main Body Material  | Cold-rolled steel with anti-bacteria power coating       |
| Work Table Material | 304 stainless steel                                      |
| UV Lamp             | 8 Wx1 Emission of 253.7 nanometers                       |
| LED Lamp            | 4Wx1                                                     |
| Display             | LED Display                                              |
| Front Window        | Manual, 5 mm toughened glass, anti-UV                    |
| Max Opening         | 300 mm                                                   |
| Standard Accessory  | Active carbon filter, HEPA filter, LED lamp, UV lamp x2. |
| Optional Accessory  | /                                                        |
| Internal Size       | 480Wx340Dx370H mm                                        |
| External Size       | 550Wx460Dx700H mm                                        |
| Package Size        | 700Wx610Dx925H mm                                        |
| Gross Weight        | 57kg                                                     |
| Noise               | ≤60dB                                                    |
| Consumption         | 100W                                                     |
| Power Supply        | AC220V±10%, 50/60Hz; 110V±10%, 60Hz                      |