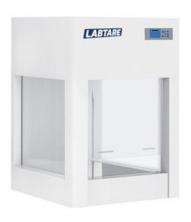

### LTLAM8-3 MINI VERTICAL LAMINAR AIR FLOW

Air speed adjustable.

Tabletop type, easy to carry and save space. Microprocessor control system, LED Display. HEPA filter with efficiency, 99.999% at 0.3um

#### **SPECIFICATIONS**

| Model               | LTLAM8-3                                           |
|---------------------|----------------------------------------------------|
| Type                | Desktop Laminar Flow                               |
| Air Flow Velocity   | 0.3~0.5m/s                                         |
| Filter              | HEPA Filter                                        |
| Pre-Filter          | Polyester fiber, washable                          |
| Main Body Material  | Cold-rolled steel with anti-bacteria power coating |
| Work Table Material | 304 stainless steel                                |
| UV Lamp             | 8 Wx1 Emission of 253.7 nanometers                 |
| LED Lamp            | 4Wx1                                               |
| Display             | LED Display                                        |
| Front Window        | Manual, 5 mm toughened glass, anti-UV              |
| Max Opening         | 300 mm                                             |
| Standard Accessory  | HEPA filter, LED lamp,UV lamp x2.                  |
| Optional Accessory  | /                                                  |
| Internal Size       | 480Wx340Dx370H mm                                  |
| External Size       | 550Wx460Dx700H mm                                  |
| Package Size        | 700Wx610Dx925H mm                                  |
| Gross Weight        | 57kg                                               |
| Noise               | ≤60dB                                              |
| Consumption         | 100W                                               |
| Power Supply        | AC220V±10%, 50/60Hz; 110V±10%, 60Hz                |