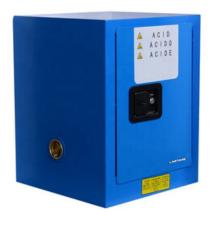

## WEAK ACID AND ALKALI CHEMICAL STORAGE CABINETS

It is specially designed storage unit which helps to segregate and store weak acids and alkalis. It is constructed from high-quality materials like corrosion resistant Stainless steel or polyethylene which prevents chemical reactions that might arise within acids or alkalis. The cabinet specifically has separate compartments or shelves with designated areas for acids and alkalis to prevent cross-contamination and ensure the safe storage practices.

Used in Pharmaceutical, Toxic Chemicals, Potential Carcinogens, Hazardous Contaminants, Laboratory, Research. Also known as Acid Alkali Cabinet, Chemical Storage Cabinet.

#### LTCAB8 WEAK ACID AND ALKALI CHEMICAL STORAGE CABINET