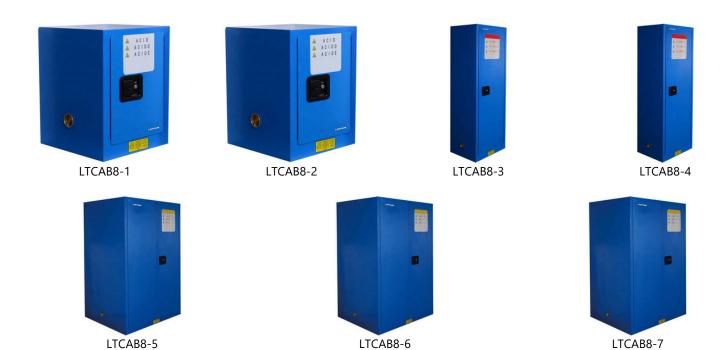

#### **SPECIFICATIONS**

| Model            | LTCAB8-1                                         | LTCAB8-2        | LTCAB8-3        | LTCAB8-4         |  |
|------------------|--------------------------------------------------|-----------------|-----------------|------------------|--|
| Capacity         | 4 gallon (15L)                                   | 12 gallon (45L) | 22 gallon (83L) | 30 gallon (114L) |  |
| Material         | Double layer anti fire cold-rolled steel PP tray |                 |                 |                  |  |
| Adjustable Shelf | 1 pc                                             |                 | 3 pcs           | 1 pc             |  |
| Door             | Single / Manual                                  |                 |                 | Double / Manual  |  |
| External Size    | 430x430x560 mm                                   | 590x460x890 mm  | 600x460x1650 mm | 1090x460x1120 mm |  |
| Package Size     | 550x560x725 mm                                   | 710x580x1066 mm | 720x580x1815 mm | 1210x680x1285 mm |  |
| Gross Weight     | 38 Kg                                            | 66 Kg           | 116 Kg          | 117 Kg           |  |

| Model            | LTCAB8-5                                         | LTCAB8-6         | LTCAB8-7         |  |
|------------------|--------------------------------------------------|------------------|------------------|--|
| Capacity         | 45 gallon (170L)                                 | 60 gallon (227L) | 90 gallon (340L) |  |
| Material         | Double layer anti fire cold-rolled steel PP tray |                  |                  |  |
| Adjustable Shelf | 2 pcs                                            |                  |                  |  |
| Door             | Double / Manual                                  |                  |                  |  |
| External Size    | 1090x460x1650mm                                  | 860x860x1650 mm  | 1090x860x1650 mm |  |
| Package Size     | 1210x580x1815 mm                                 | 980x980x1815 mm  | 1210x980x1815 mm |  |
| Gross Weight     | 155 Kg                                           | 195 Kg           | 243 Kg           |  |